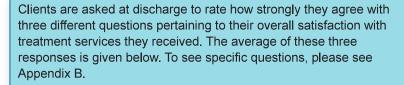

| 3                            | 1.00               | 0.50                 | -0.50  | -50.0%            |
| Intensive Meth Treatment (IMT)                                                             | 18                           | 0.11               | 0.06                 | -0.06  | -50.0%            |
| Outpatient and Intensive Outpatient Services (0.5, 1.0, 2.1, & 2.5)                        | 158                          | 0.15               | 0.04                 | -0.11  | <b>-</b> 72.0%    |
| Total                                                                                      | 259                          | 0.14               | 0.04                 | -0.09  | -67.6%            |



## General Satisfaction with Services



Clients' responses on these surveys are then broken out by the type of treatment service they received. If they received multiple types of treatment services in FY23, their responses are counted once in each service.

Adults served in publicly funded treatment services reported satisfaction with the services they received.



Were You Satisfied With the Services You Received?



General Satisfaction Ratings: 0-Refused to Respond; 1-Strongly Disagree; 2-Disagree; 3-Undecided; 4-Agree; 5-Strongly Agree

| Treatment Services                                                                         | Unduplicated Client<br>Count | General Satisfaction with Services |
|--------------------------------------------------------------------------------------------|------------------------------|---