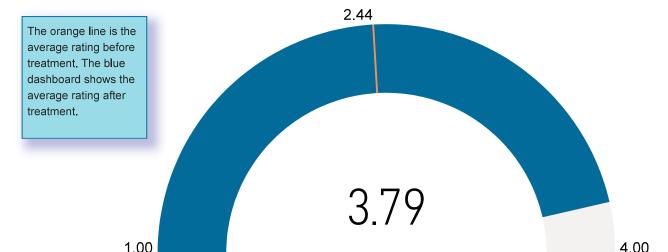

> Adults served in publicly funded treatment services rated their ability to control their drug use higher at discharge.

> > 4.00

## Ability to Control Drug Use

## Ability to Control Drug Use Ratings: 1-Poor; 2-Average; 3-Good; 4-Excellent

| Treatment Services                                                                         | Unduplicated<br>Client Count | Average<br>Initial | Average<br>Discharge | Change | Percent<br>Change |
|--------------------------------------------------------------------------------------------|------------------------------|--------------------|----------------------|--------|-------------------|
| Clinically Managed Low Intensity Residential Services (3.1)                                | 37                           | 2.26               | 3.69                 | 1.44   | 63.6%             |
| Cognitive Behavioral Interventions for Substance Abuse for Justice-Involved Adults (CBISA) | 48                           | 2.63               | 3.79                 | 1.17   | 44.4%             |
| Gambling Services                                                                          | 1                            | 4.00               | 4.00                 | 0.00   | 0.0%              |
| Intensive Meth Treatment (IMT)                                                             | 13                           | 1.62               | 3.69                 | 2.08   | 128.6%            |
| Outpatient and Intensive Outpatient Services (0.5, 1.0, 2.1, & 2.5)                        | 73                           | 2.36               | 3.80                 | 1.45   | 61.5%             |
| Total                                                                                      | 132                          | 2.44               | 3.79                 | 1.34   | 54.8%             |