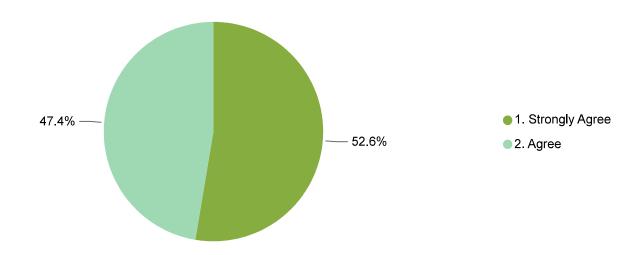

## Staff Respectfulness

The following data reflect stakeholders' perceptions regarding treatment services provided by accredited agencies.

Regarding Staff Respectfulness, stakeholders were asked to rate how much they agree with the following statement: "Staff at this provider are respectful."

The majority of stakeholders agreed or strongly agreed staff members at accredited agencies are respectful.

### Staff Are Respectful

| Stakeholder Type               | 1. Strongly<br>Agree | 2. Agree | Total  |
|--------------------------------|----------------------|----------|--------|
| Court Staff- State and Federal | 33.3%                | 66.7%    | 100.0% |
| Law Enforcement                | 100.0%               |          | 100.0% |
| Schools                        | 100.0%               |          | 100.0% |
| State and Tribal               | 50.0%                | 50.0%    | 100.0% |
| Treatment Agencies             | 50.0%                | 50.0%    | 100.0% |
| Total                          | 52.6%                | 47.4%    | 100.0% |