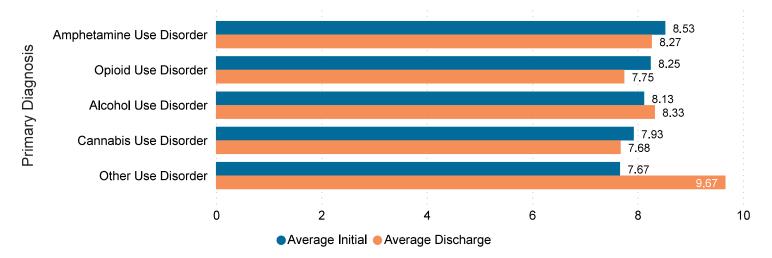

2.5) <b>Total</b>           | 161<br><b>263</b>            | 7.89<br><b>7.75</b> | 7.94<br><b>7.57</b>  | 0.05<br><b>-0.18</b> | 0.7%<br><b>-2.3%</b> |



## Motivation to Change Current Behaviors

Clients are asked at the start of treatment and at the end of treatment to rate their motivation to change their current behaviors and/or symptoms. They rate this question on a scale from 0-"Not Important at All" to 10-"Most Important Thing in My Life Right Now."

Clients' responses on these surveys are then broken out by primary diagnosis (bar chart) and by type of service received (table).



Adults served in publicly funded treatment services reported a decrease in their self-rated motivation to change current behaviors.

## Self-Rated Motivation to Change Current Behaviors and/or Symptoms



## Motivation to Change Behavior Ratings: 0-"Not Important at All" to 10-"Most Important Thing in My Life Right Now"

| Treatment Services                                                                         | Unduplicated<br>Client Count | Average<br>Initial | Average<br>Discharge | Change | Percent<br>Change |
|--------------------------------------------------------------------------------------------|------------------------------|--------------------|----------------------|--------|-------------------|
| Clinically Managed Low Intensity Residential Services (3.1)                                | 69                           | 8.69               | 8.68                 | -0.01  | -0.2%             |
| Cognitive Behavioral Interventions for Substance Abuse for Justice-Involved Adult