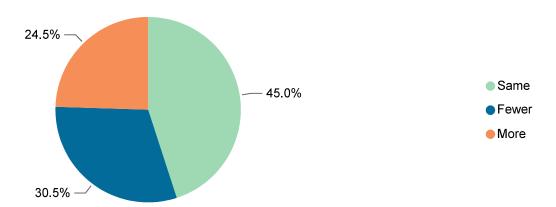

## Arrest History

The national rate of adult and youth clients with at least one arrest was 4%.

Clients are asked at the start of treatment and at the end of treatment, "In the past 30 days, how many times have you been arrested?" Only clients who completed this question at time of admission and time of discharge are included.

Client responses on these surveys are then broken out by the type of treatment service they received.

At discharge, adults served in publicly funded treatment services reported a decrease in arrests in the past 30 days.

Percent of Clients Who Had More, Fewer, or the Same Number of Arrests at Discharge Compared to Admission

## Clients Who Had One or More Arrests Within 30 Days of Admission and Discharge

| Treatment Services                                                                         | Unduplicated<br>Client Count | Arrest at Admission | Arrest at Discharge |
|--------------------------------------------------------------------------------------------|------------------------------|---------------------|---------------------|
| <b>A</b>                                                                                   |                              |                     |                     |
| Clinically Managed Low Intensity Residential Services (3.1)                                | 65                           | 5.8%                | 1.4%                |
| Cognitive Behavioral Interventions for Substance Abuse for Justice-Involved Adults (CBISA) | 87                           | 3.4%                | 2.3%                |
| Gambling Services                                                                          | 2                            | 0.0%                | 0.0%                |
| Intensive Meth Treatment (IMT)                                                             | 17                           | 11.8%               | 0.0%                |
| Outpatient and Intensive Outpatient Services (0.5, 1.0, 2.1, & 2.5)                        | 153                          | 13.4%               | 2.5%                |
| Total                                                                                      | 253                          | 8.4%                | 2.7%                |