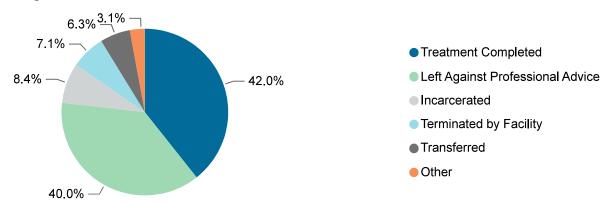

## Reason for Discharge

The national rate for successful treatment completion for adult and vouth clients was 34%. The data below reflect the reasons adult clients discharged from publicly funded treatment services.

Please note, a client may have more than one admission and discharge.

The majority of adults served successfully completed treatment services. The next most common discharge reason was "Left Against Professional Advice".

### Reason for Discharge by Service Type

|                                                                                                  | Inca | arcerated |     | Against<br>essiona <b>l</b><br>ce | Oth | er   |    | minated<br>Faci <b>l</b> ity | Trai | nsferred |     | ment<br>p <b>l</b> eted | Total |        |
|--------------------------------------------------------------------------------------------------|------|-----------|-----|-----------------------------------|-----|------|----|------------------------------|------|----------|-----|-------------------------|-------|--------|
| Treatment Services                                                                               | N    | %         | N   | %                                 | N   | %    | N  | %                            | N    | %        | N   | %                       | N     | %      |
| Clinically Managed Low Intensity<br>Residential Services (3.1)                                   | 24   | 10.3%     | 105 | 45.1%                             | 2   | 0.9% | 27 | 11.6%                        | 5    | 2.1%     | 74  | 31.8%                   | 233   | 100.0% |
| Cognitive Behavioral Interventions for<br>Substance Abuse for Justice-Involved Adults<br>(CBISA) | 29   | 8.1%      | 130 | 36.4%                             | 5   | 1.4% | 21 | 5.9%                         | 16   | 4.5%     | 160 | 44.8%                   | 357   | 100.0% |
| Gambling Services                                                                                |      |           | 1   | 25.0%                             |     |      |    |                              | 2    | 50.0%    | 1   | 25.0%                   | 4     | 100.0% |
| Intensive Meth Treatment (IMT)                                                                   | 10   | 14.3%     | 41  | 58.6%                             | 1   | 1.4% | 1  | 1.4%                         |      |          | 19  | 27.1%                   | 70    | 100.0% |
| Outpatient and Intensive Outpatient Services (0.5, 1.0, 2.1, & 2.5)                              | 40   | 6.5%      | 226 | 36.6%                             | 27  | 4.4% | 43 | 7.0%                         | 52   | 8.4%     | 258 | 41.8%                   | 617   | 100.0% |
| Total                                                                                            | 92   | 8.4%      | 440 | 40.0%                             | 34  | 3.1% | 78 | 7.1%                         | 69   | 6.3%     | 462 | 42.0%                   | 1,099 | 100.0% |