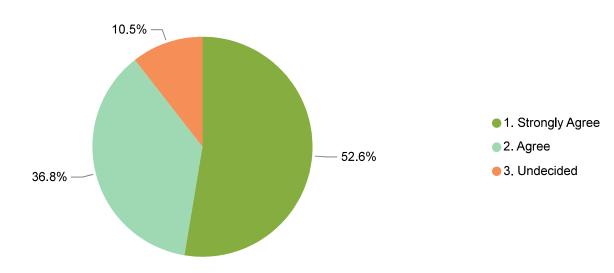

### Provider is Supportive of Clients' Needs

| Stakeholder Type               | 1. Strongly<br>Agree | 2. Agree | 3. Undecided | Total  |
|--------------------------------|----------------------|----------|--------------|--------|
| Court Staff- State and Federal | 44.4%                | 44.4%    | 11.1%        | 100.0% |
| Law Enforcement                | 50.0%                | 50.0%    |              | 100.0% |
| Schools                        | 100.0%               |          |              | 100.0% |
| State and Tribal               | 50.0%                | 25.0%    | 25.0%        | 100.0% |
| Treatment Agencies             | 50.0%                | 50.0%    |              | 100.0% |
| Total                          | 52.6%                | 36.8%    | 10.5%        | 100.0% |

The majority of stakeholders agreed or strongly agreed that accredited agencies are supportive of referred clients' needs.