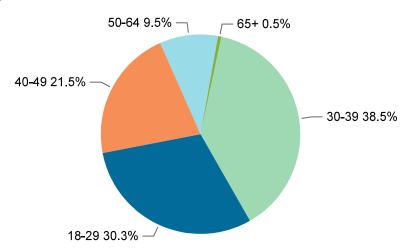

The below data reflect the age of adults served in publicly funded treatment services.

## Clients Served by Age

## Clients Served by Service Type and Age Group

|                                                                                               | 18-2 | 9     | 30-39 |       | 40-49 | 9     | 50-64 | 1     | 65 | +    | Total |        |
|-----------------------------------------------------------------------------------------------|------|-------|-------|-------|-------|-------|-------|-------|----|------|-------|--------|
| Treatment Services                                                                            | N    | %     | N     | %     | N     | %     | N     | %     | N  | %    | N     | %      |
| Clinically Managed Low Intensity Residential Services (3.1)                                   | 81   | 29.0% | 124   | 44.4% | 52    | 18.6% | 22    | 7.9%  |    |      | 279   | 100.0% |
| Cognitive Behavioral Interventions for Substance<br>Abuse for Justice-Involved Adults (CBISA) | 138  | 31.0% | 178   | 40.0% | 92    | 20.7% | 38    | 8.5%  | 1  | 0.2% | 445   | 100.0% |
| Gambling Services                                                                             | 1    | 25.0% | 2     | 50.0% |       |       | 1     | 25.0% |    |      | 4     | 100.0% |
| Intensive Meth Treatment (IMT)                                                                | 22   | 27.8% | 38    | 48.1% | 15    | 19.0% | 4     | 5.1%  |    |      | 79    | 100.0% |
| Outpatient and Intensive Outpatient Services (0.5, 1.0, 2.1, & 2.5)                           | 246  | 30.5% | 287   | 35.6% | 183   | 22.7% | 85    | 10.5% | 6  | 0.7% | 806   | 100.0% |
| Total                                                                                         | 416  | 30.3% | 529   | 38.5% | 295   | 21.5% | 130   | 9.5%  | 7  | 0.5% | 1,374 | 100.0% |