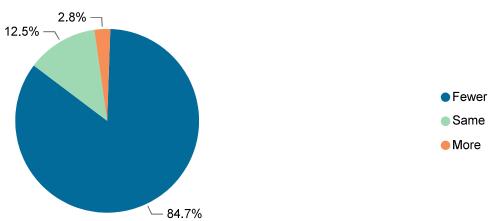

Adults served in publicly funded treatment services reported a decrease in days spent in poor physical health.

Percent of Clients Who Had More, Fewer, or the Same Number of Days Spent in Poor Physical Health at Discharge Compared to Admission

## How Many Days Within the Past 30 Days Have You Spent in Poor Physical Health?

| Treatment Services                                                                         | Unduplicated<br>Client Count | Average<br>Initial | Average<br>Discharge | Change | Percent<br>Change |
|--------------------------------------------------------------------------------------------|------------------------------|--------------------|----------------------|--------|-------------------|
| Clinically Managed Low Intensity Residential Services (3.1)                                | 42                           | 2.05               | 4.07                 | 2.02   | 98.9%             |
| Cognitive Behavioral Interventions for Substance Abuse for Justice-Involved Adults (CBISA) | 69                           | 2.20               | 2.17                 | -0.03  | -1.3%             |
| Gambling Services                                                                          | 2                            | 0.00               | 0.00                 | 0.00   | NaN               |
| Intensive Meth Treatment (IMT)                                                             | 14                           | 0.57               | 1.86                 | 1.29   | 225.0%            |
| Outpatient and Intensive Outpatient Services (0.5, 1.0, 2.1, & 2.5)                        | 123                          | 3.14               | 2.33                 | -0.81  | -25.8%            |
| Total                                                                                      | 196                          | 2.57               | 2.40                 | -0.17  | -6.6%             |