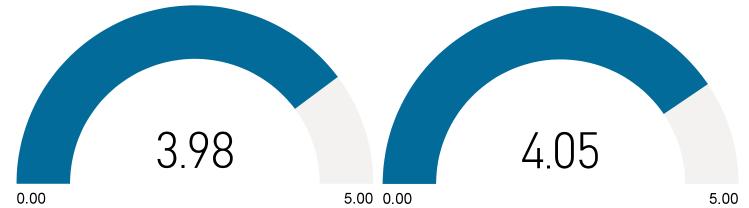

## Staff Training

The following data reflect stakeholders' perceptions regarding treatment services provided by accredited agencies.

Regarding Staff Training, stakeholders were asked to rate how much they agree with the following statement: "Staff at this provider are well trained."

> The majority of stakeholders agreed or strongly agreed staff members at accredited agencies are well trained.

#### Staff Are Well Trained

| Stakeholder Type               | <ol> <li>Strongly<br/>Agree</li> </ol> | 2. Agree | 3. Undecided | Total  |
|--------------------------------|----------------------------------------|----------|--------------|--------|
| Court Staff- State and Federal | 33.3%                                  | 33.3%    | 33.3%        | 100.0% |
| Law Enforcement                | 50.0%                                  | 50.0%    |              | 100.0% |
| Schools                        | 100.0%                                 |          |              | 100.0% |
| State and Tribal               | 50.0%                                  | 25.0%    | 25.0%        | 100.0% |
| Treatment Agencies             | 50.0%                                  | 50.0%    |              | 100.0% |
| Total                          | 47.4%                                  | 31.6%    | 21.1%        | 100.0% |