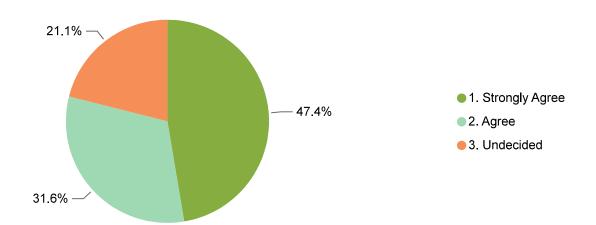

> The majority of stakeholders agreed or strongly agreed staff members at accredited agencies are well trained.

#### Staff Are Well Trained

| Stakeholder Type               | <ol> <li>Strongly<br/>Agree</li> </ol> | 2. Agree | 3. Undecided | Total  |
|--------------------------------|----------------------------------------|----------|--------------|--------|
| Court Staff- State and Federal | 33.3%                                  | 33.3%    | 33.3%        | 100.0% |
| Law Enforcement                | 50.0%                                  | 50.0%    |              | 100.0% |
| Schools                        | 100.0%                                 |          |              | 100.0% |
| State and Tribal               | 50.0%                                  | 25.0%    | 25.0%        | 100.0% |
| Treatment Agencies             | 50.0%                                  | 50.0%    |              | 100.0% |
| Total                          | 47.4%                                  | 31.6%    | 21.1%        | 100.0% |