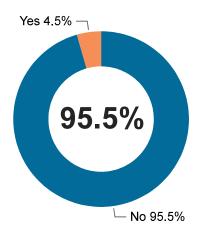

## Ability to Control Alcohol Use

Clients are asked at the end of treatment to rate their ability to control their alcohol use before the program and after the program. They rate each question on a scale from 1-"Poor" to 4-"Excellent."

Only clients with a primary alcohol use disorder are included in this outcome measure. Clients with primary non-alcohol use disorder rate their ability to control their drug use specifically on the following page.

Clients' responses on these surveys are then broken out by the type of treatment service they received. If they received multiple types of treatment services in FY23, their responses are counted once in each service.

Adults served in publicly funded treatment services rated their ability to control their alcohol use higher at discharge.

## Ability to Control Alcohol Use

## Ability to Control Alcohol Use Ratings: 1-Poor; 2-Average; 3-Good; 4-Excellent

| Treatment Services                                                                         | Unduplicated<br>Client Count | Average<br>Initial | Average<br>Discharge | Change | Percent<br>Change |
|--------------------------------------------------------------------------------------------|------------------------------|--------------------|----------------------|--------|-------------------|
| Clinically Managed Low Intensity Residential Services (3.1)                                | 23                           | 2.00               | 3.72                 | 1.72   | 86.0%             |
| Cognitive Behavioral Interventions for Substance Abuse for Justice-Involved Adults (CBISA) | 26                           | 2.56               | 3.81                 | 1.26   | 49.3%             |
| Intensive Meth Treatment (IMT)                                                             | 5                            | 1.60               | 3.40                 | 1.80   | 112.5%            |
| Outpatient and Intensive Outpatient Services (0.5, 1.0, 2.1, & 2.5)                        | 67                           | 2.12               | 3.62                 | 1.51   | 71.2%             |
| Total                                                                                      | 103                          | 2.25               | 3.68                 | 1.43   | 63.4%             |