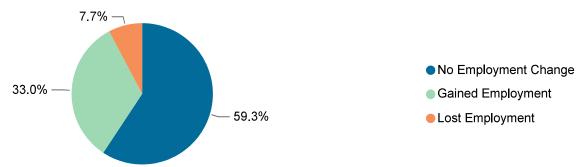

The data below reflect the employment status of adults served in publicly funded treatment services.

The rate of employment for adults served in publicly funded treatment services increased.

Percent of Clients Who Gained, Lost, or Had No Change in Employment From Admission to Discharge

## Client Employment at Admission and Discharge

| Treatment Services                                                                         | Unduplicated<br>Client Count | Employment at Admission | Employment at Discharge |
|--------------------------------------------------------------------------------------------|------------------------------|-------------------------|-------------------------|
| Clinically Managed Low Intensity Residential Services (3.1)                                | 256                          | 14.4%                   | 41.2%                   |
| Cognitive Behavioral Interventions for Substance Abuse for Justice-Involved Adults (CBISA) | 379                          | 26.9%                   | 55.6%                   |
| Gambling Services                                                                          | 4                            | 25.0%                   | 50.0%                   |
| Intensive Meth Treatment (IMT)                                                             | 71                           | 15.4%                   | 38.5%                   |
| Outpatient and Intensive Outpatient Services (0.5, 1.0, 2.1, & 2.5) <b>Total</b>           | 668<br><b>1,158</b>          | 28.1%<br><b>24.6%</b>   | 49.2%<br><b>49.9%</b>   |