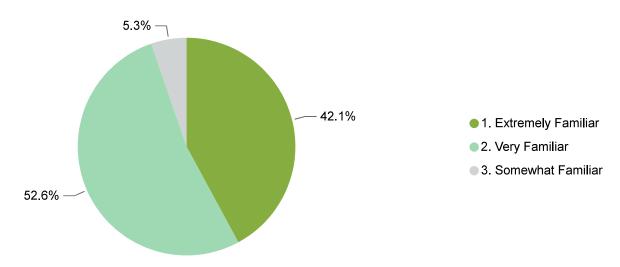

# Familiarity with Services

The following data reflect stakeholders' perceptions regarding treatment services provided by accredited agencies.

Regarding Familiarity with Services, stakeholders were asked, "How familiar are you with the services that are offered by this provider?"

The majority of stakeholders indicated they were very or extremely familiar with services.

### Familiarity with Services

| Stakeholder Type               | 1. Extremely Familiar | 2. Very Familiar | 3. Somewhat Familiar | Total  |
|--------------------------------|-----------------------|------------------|----------------------|--------|
| Court Staff- State and Federal | 44.4%                 | 55.6%            |                      | 100.0% |
| Law Enforcement                |                       | 100.0%           |                      | 100.0% |
| Schools                        | 100.0%                |                  |                      | 100.0% |
| State and Tribal               | 50.0%                 | 25.0%            | 25.0%                | 100.0% |
| Treatment Agencies             |                       | 100.0%           |                      | 100.0% |
| Total                          | 42.1%                 | 52.6%            | 5.3%                 | 100.0% |