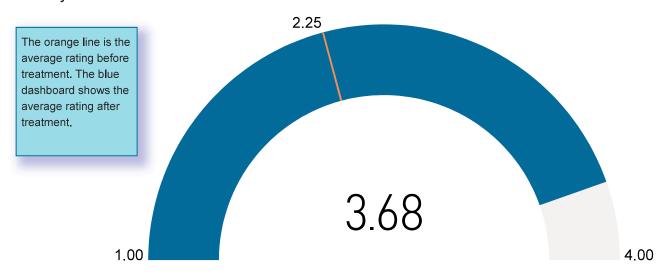

Adults served in publicly funded treatment services rated their ability to control their alcohol use higher at discharge.

## Ability to Control Alcohol Use

## Ability to Control Alcohol Use Ratings: 1-Poor; 2-Average; 3-Good; 4-Excellent

| Treatment Services                                                                         | Unduplicated<br>Client Count | Average<br>Initial | Average<br>Discharge | Change | Percent<br>Change |
|--------------------------------------------------------------------------------------------|------------------------------|--------------------|----------------------|--------|-------------------|
| Clinically Managed Low Intensity Residential Services (3.1)                                | 23                           | 2.00               | 3.72                 | 1.72   | 86.0%             |
| Cognitive Behavioral Interventions for Substance Abuse for Justice-Involved Adults (CBISA) | 26                           | 2.56               | 3.81                 | 1.26   | 49.3%             |
| Intensive Meth Treatment (IMT)                                                             | 5                            | 1.60               | 3.40                 | 1.80   | 112.5%            |
| Outpatient and Intensive Outpatient Services (0.5, 1.0, 2.1, & 2.5)                        | 67                           | 2.12               | 3.62                 | 1.51   | 71.2%             |
| Total                                                                                      | 103                          | 2.25               | 3.68                 | 1.43   | 63.4%             |