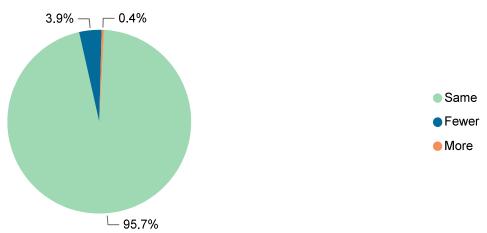

Client responses on these surveys are then broken out by the type of treatment service they received.

At discharge, adults served in publicly funded treatment services reported a decrease in arrests in the past 30 days.

Percent of Clients Who Had More, Fewer, or the Same Number of Arrests at Discharge Compared to Admission

## Clients Who Had One or More Arrests Within 30 Days of Admission and Discharge

| Treatment Services                                                                         | Unduplicated<br>Client Count | Arrest at Admission | Arrest at Discharge |
|--------------------------------------------------------------------------------------------|------------------------------|---------------------|---------------------|
| <b>A</b>                                                                                   |                              |                     |                     |
| Clinically Managed Low Intensity Residential Services (3.1)                                | 65                           | 5.8%                | 1.4%                |
| Cognitive Behavioral Interventions for Substance Abuse for Justice-Involved Adults (CBISA) | 87                           | 3.4%                | 2.3%                |
| Gambling Services                                                                          | 2                            | 0.0%                | 0.0%                |
| Intensive Meth Treatment (IMT)                                                             | 17                           | 11.8%               | 0.0%                |
| Outpatient and Intensive Outpatient Services (0.5, 1.0, 2.1, & 2.5)                        | 153                          | 13.4%               | 2.5%                |
| Total                                                                                      | 253                          | 8.4%                | 2.7%                |