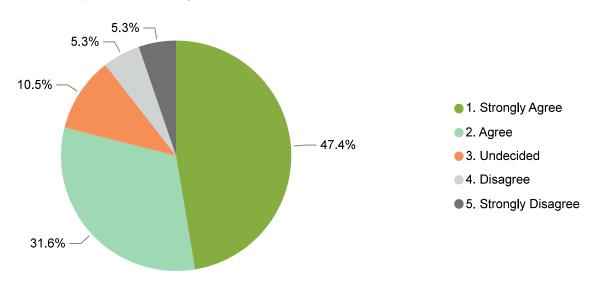

### Provider Has Been Responsive To My Questions and Concerns

| Stakeholder Type               | <ol> <li>Strongly<br/>Agree</li> </ol> | 2. Agree | 3. Undecided | 4. Disagree | <ol><li>Strongly<br/>Disagree</li></ol> | Total  |
|--------------------------------|----------------------------------------|----------|--------------|-------------|-----------------------------------------|--------|
| Court Staff- State and Federal | 33.3%                                  | 33.3%    | 22.2%        |             | 11.1%                                   | 100.0% |
|                                |                                        | 33.370   | 22.270       |             | 11.170                                  |        |
| Law Enforcement                | 100.0%                                 |          |              |             |                                         | 100.0% |
| Schools                        | 100.0%                                 |          |              |             |                                         | 100.0% |
| State and Tribal               | 25.0%                                  | 50.0%    |              | 25.0%       |                                         | 100.0% |
| Treatment Agencies             | 50.0%                                  | 50.0%    |              |             |                                         | 100.0% |
| Total                          | 47.4%                                  | 31.6%    | 10.5%        | 5.3%        | 5.3%                                    | 100.0% |

The majority of stakeholders agreed or strongly agreed that accredited agencies are responsive to their questions and concerns.

## Provider Responsiveness

The following data reflect stakeholders' perceptions regarding treatment services provided by accredited agencies.

Regarding Provider Responsiveness, stakeholders were asked to rate how much they agree with the following statement: "Overall, the provider has been responsive to my questions and concerns."