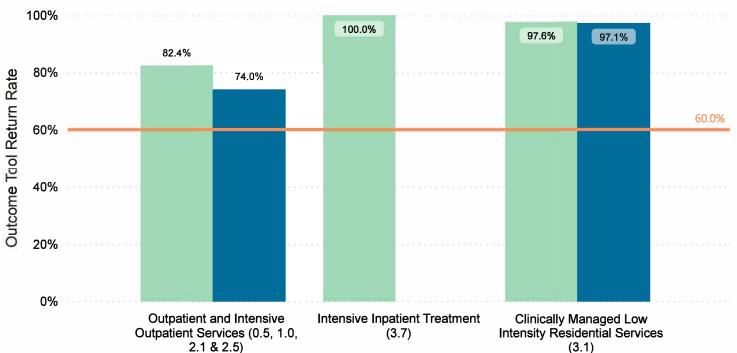

## Reason for Discharge

The national rate for successful treatment completion for adult and vouth clients was 34%. The data below reflect the reasons adult clients discharged from publicly funded treatment services.

Please note, a client may have more than one admission and discharge.

The majority of adults served successfully completed treatment services. The next most common discharge reason was "Left Against Professional Advice".

## Reason for Discharge from Services

### Reason for Discharge by Service Type

|                                                                                                  | Inca | arcerated |     | Against<br>essiona <b>l</b><br>ce | Oth | er   |    | minated<br>Faci <b>l</b> ity | Trai | nsferred |     | ment<br>p <b>l</b> eted | Total |        |
|--------------------------------------------------------------------------------------------------|------|-----------|-----|-----------------------------------|-----|------|----|------------------------------|------|----------|-----|-------------------------|-------|--------|
| Treatment Services                                                                               | N    | %         | N   | %                                 | N   | %    | N  | %                            | N    | %        | N   | %                       | N     | %      |
| Clinically Managed Low Intensity<br>Residential Services (3.1)                                   | 24   | 10.3%     | 105 | 45.1%                             | 2   | 0.9% | 27 | 11.6%                        | 5    | 2.1%     | 74  | 31.8%                   | 233   | 100.0% |
| Cognitive Behavioral Interventions for<br>Substance Abuse for Justice-Involved Adults<br>(CBISA) | 29   | 8.1%      | 130 | 36.4%                             | 5   | 1.4% | 21 | 5.9%                         | 16   | 4.5%     | 160 | 44.8%                   | 357   | 100.0% |
| Gambling Services                                                                                |      |           | 1   | 25.0%                             |     |      |    |                              | 2    | 50.0%    | 1   | 25.0%                   | 4     | 100.0% |
| Intensive Meth Treatment (IMT)                                                                   | 10   | 14.3%     | 41  | 58.6%                             | 1   | 1.4% | 1  | 1.4%                         |      |          | 19  | 27.1%                   | 70    | 100.0% |
| Outpatient and Intensive Outpatient Services (0.5, 1.0, 2.1, & 2.5)                              | 40   | 6.5%      | 226 | 36.6%                             | 27  | 4.4% | 43 | 7.0%                         | 52   | 8.4%     | 258 | 41.8%                   | 617   | 100.0% |
| Total                                                                                            | 92   | 8.4%      | 440 | 40.0%                             | 34  | 3.1% | 78 | 7.1%                         | 69   | 6.3%     | 462 | 42.0%                   | 1,099 | 100.0% |