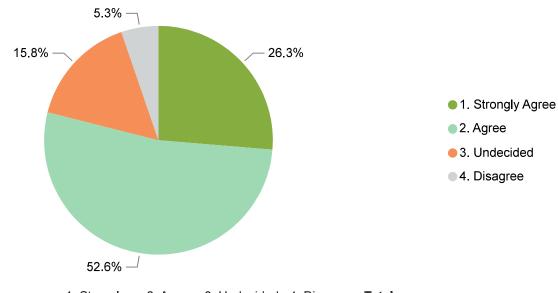

### Clients Report Satisfaction of Outcomes

| Stakeholder Type               | 1. Strongly<br>Agree | 2. Agree | 3. Undecided | 4. Disagree | Total  |
|--------------------------------|----------------------|----------|--------------|-------------|--------|
| Court Staff- State and Federal | 33.3%                | 33.3%    | 22.2%        | 11.1%       | 100.0% |
| Law Enforcement                |                      | 100.0%   |              |             | 100.0% |
| Schools                        | 50.0%                | 50.0%    |              |             | 100.0% |
| State and Tribal               | 25.0%                | 50.0%    | 25.0%        |             | 100.0% |
| Treatment Agencies             |                      | 100.0%   |              |             | 100.0% |
| Total                          | 26.3%                | 52.6%    | 15.8%        | 5.3%        | 100.0% |

The majority of stakeholders agreed or strongly agreed that clients who received services from accredited agencies experienced satisfaction of outcomes.

# Satisfaction of Outcomes

The following data reflect stakeholders' perceptions regarding treatment services provided by accredited agencies.

Regarding Satisfaction of Outcomes, stakeholders were asked to rate how much they agree with the following statement: "Clients report satisfaction with the outcome of services."