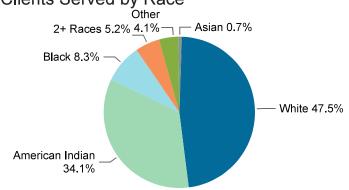

## Race & Ethnicity

According to the U.S. Census Bureau, 84.2% of South Dakotans identify as White, 8.5% identify as American Indian, and 4.9% identify as Hispanic.

The data below reflect the self-reported race and ethnicity of adults served in publicly funded treatment services.

## Clients Served by Service Type and Race

|                                                                                                  | 2+ | Races | Ame<br>India |       | As | ian  | Black | <     | Pa | tive<br>cific<br>ander | Othe | r    | White | e     | Total |        |
|--------------------------------------------------------------------------------------------------|----|-------|--------------|-------|----|------|-------|-------|----|------------------------|------|------|-------|-------|-------|--------|
| Treatment Services                                                                               | N  | %     | N            | %     | N  | %    | N     | %     | N  | %                      | N    | %    | N     | %     | N     | %      |
| Clinically Managed Low Intensity<br>Residential Services (3.1)                                   | 16 | 5.7%  | 125          | 44.8% | 3  | 1.1% | 20    | 7.2%  |    |                        | 12   | 4.3% | 103   | 36.9% | 279   | 100.0% |
| Cognitive Behavioral Interventions for<br>Substance Abuse for Justice-Involved<br>Adults (CBISA) | 33 | 7.4%  | 158          | 35.5% | 2  | 0.4% | 31    | 7.0%  |    |                        | 17   | 3.8% | 204   | 45.8% | 445   | 100.0% |
| Gambling Services                                                                                | 1  | 25.0% | 1            | 25.0% |    |      | 1     | 25.0% |    |                        |      |      | 1     | 25.0% | 4     | 100.0% |
| Intensive Meth Treatment (IMT)                                                                   | 4  | 5.1%  | 36           | 45.6% | 1  | 1.3% | 3     | 3.8%  | 1  | 1.3%                   | 2    | 2.5% | 32    | 40.5% | 79    | 100.0% |
| Outpatient and Intensive Outpatient Services (0.5, 1.0, 2.1, & 2.5)                              | 42 | 5.2%  | 240          | 29.8% | 5  | 0.6% | 75    | 9.3%  | 2  | 0.2%                   | 30   | 3.7% | 412   | 51.1% | 806   | 100.0% |
| Total                                                                                            | 72 | 5.2%  | 469          | 34.1% | 9  | 0.7% | 114   | 8.3%  | 2  | 0.1%                   | 56   | 4.1% | 652   | 47.5% | 1,374 | 100.0% |