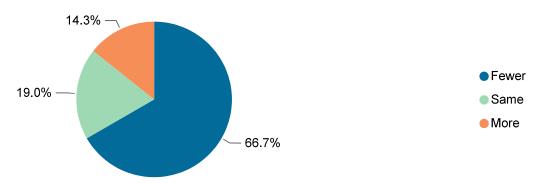

## General Health

Clients are asked at the start of treatment and at the end of treatment, "Would you say that in general your health is?" Clients could answer in a range from 1-"Poor" to 5-"Excellent". Only clients who completed this question at time of admission and time of discharge are included.

Clients' responses on these surveys are then broken out by the type of treatment service they received. If they received multiple types of treatment services in FY23, their responses are counted once in each service.

Adults served in publicly funded treatment services reported an increase in their general health.

Percent of Clients Who Had Better, Worse, or the Same General Health Rating at Discharge Compared to Admission

| Treatment Services                                                                         | Unduplicated<br>Client Count | Average<br>Initial | Average<br>Discharge | Change | Percent<br>Change |
|--------------------------------------------------------------------------------------------|------------------------------|--------------------|----------------------|--------|-------------------|
| Clinically Managed Low Intensity Residential Services (3.1)                                | 66                           | 3.52               | 3.96                 | 0.44   | 12.4%             |
| Cognitive Behavioral Interventions for Substance Abuse for Justice-Involved Adults (CBISA) | 88                           | 3.51               | 3.96                 | 0.45   | 12.8%             |
| Gambling Services                                                                          | 3                            | 3.50               | 4.50                 | 1.00   | 28.6%             |
| Intensive Meth Treatment (IMT)                                                             | 18                           | 3.56               | 3.83                 | 0.28   | 7.8%              |
| Outpatient and Intensive Outpatient Services (0.5, 1.0, 2.1, & 2.5)                        | 160                          | 3.39               | 3.86                 | 0.47   | 13.9%             |
| Total                                                                                      | 259                          | 3.47               | 3.88                 | 0.41   | 11.9%             |