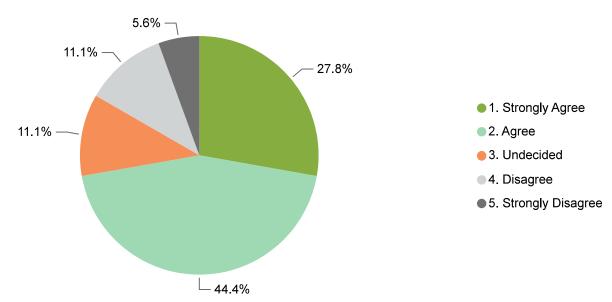

The majority of stakeholders agreed or strongly agreed staff members at accredited agencies actively communicate with them about their referred clients' treatment.

### Staff Actively Communicate

| Stakeholder Type               | 1. Strongly<br>Agree | 2. Agree | 3. Undecided | 4. Disagree | 5. Strongly<br>Disagree | Total  |
|--------------------------------|----------------------|----------|--------------|-------------|-------------------------|--------|
| Court Staff- State and Federal | 33.3%                | 33.3%    | 22.2%        |             | 11.1%                   | 100.0% |
| Law Enforcement                |                      | 100.0%   |              |             |                         | 100.0% |
| Schools                        | 50.0%                | 50.0%    |              |             |                         | 100.0% |
| State and Tribal               | 25.0%                | 25.0%    |              | 50.0%       |                         | 100.0% |
| Treatment Agencies             |                      | 100.0%   |              |             |                         | 100.0% |
| Total                          | 27.8%                | 44.4%    | 11.1%        | 11.1%       | 5.6%                    | 100.0% |