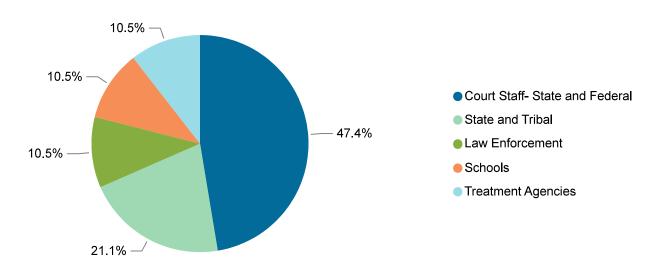

The majority of stakeholders who completed the survey were court staff, followed by state and tribal staff, and then law enforcement.

### Types of Stakeholders Who Responded

| Stakeholder Type                                                                          | Ν  | %      |
|-------------------------------------------------------------------------------------------|----|--------|
| <u>*</u>                                                                                  |    |        |
| Court Staff-State and Federal (Judge/Attorney/Probation/Parole/JCA/Drug Court/Teen Court) | 9  | 47.4%  |
| Law Enforcement (Sheriff/Police Department)                                               | 2  | 10.5%  |
| School (Administrator/Counselor/Teacher/Social Worker)                                    | 2  | 10.5%  |
| State and Tribal (EA/CPS/Adult Services/Child Welfare)                                    | 4  | 21.1%  |
| Treatment Agency (Mental Health/SUD/HSC/EAP/Therapist/Counselor/Case Manager)             | 2  | 10.5%  |
| Total                                                                                     | 19 | 100.0% |