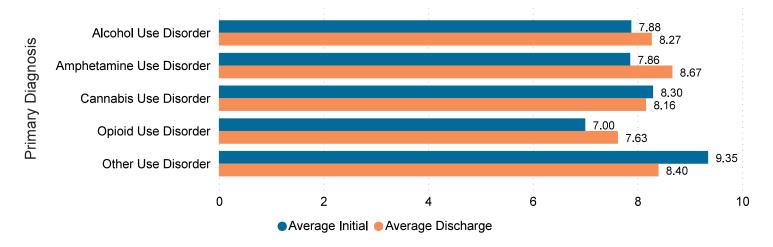

e

Clients are asked at the start of treatment and at the end of treatment to rate their confidence in their ability to control use under different stressful situations, including peer pressure. They rate each question on a scale from 0-"Not at All Confident" to 10-"Very Confident." The average of these four questions is taken at time of admission (average initial) and at time of discharge (average discharge). To see specific questions, please see Appendix B.

Clients' responses on these surveys are then broken out by primary diagnosis (bar chart) and by type of service received (table).

Adults served in publicly funded treatment services reported an increase in their self-rated confidence to control use under stress and peer pressure.

### Self-Rated Confidence to Control Substance Use



## Confidence to Control Use Ratings: 0-"Not at All Confident" to 10-"Very Confident"

| Treatment Services                                                                         | Unduplicated<br>Client Count | Average<br>Initial | Average<br>Discharge | Change | Percent<br>Change |
|--------------------------------------------------------------------------------------------|------------------------------|--------------------|----------------------|--------|-------------------|
| Clinically Managed Low Intensity Residential Services (3.1)                                | 69                           | 7.68               | 7.59                 | -0.10  | -1.3%             |
| Cognitive Behavioral Interventions for Substance Abuse for Justice-Involved Adults (CBISA) | 86