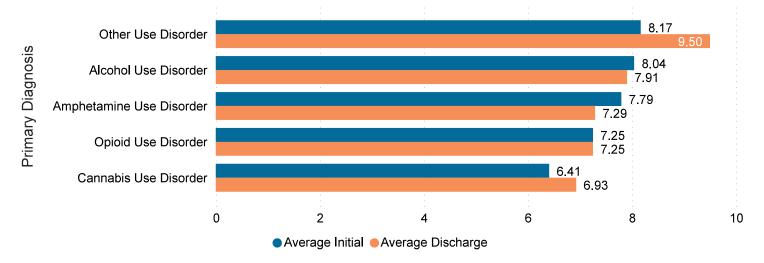

## Primary Diagnosis

The data below reflect the primary diagnoses of adults served in publicly funded treatment services.

The majority of adults served had a primary diagnosis of Amphetamine Use Disorder, followed by Alcohol Use Disorder.

## Percent of Clients Served for Each Primary Diagnosis

## Diagnosis by Service Type

|                                                                                            |     | Alcohol Use<br>Disorder |     |       |     | Amphetamine<br>Use Disorder |    | Cannabis Use<br>Disorder |    | Opioid Use<br>Disorder |       | er Use<br>order | Total |  |
|--------------------------------------------------------------------------------------------|-----|-------------------------|-----|-------|-----|-----------------------------|----|--------------------------|----|------------------------|-------|-----------------|-------|--|
| Treatment Services                                                                         | N   | %                       | N   | %     | N   | %                           | N  | %                        | N  | %                      | N     | %               |       |  |
| Clinically Managed Low Intensity Residential Services (3.1)                                | 105 | 37.6%                   | 150 | 53.8% | 17  | 6.1%                        | 5  | 1.8%                     | 4  | 1.4%                   | 279   | 100.0%          |       |  |
| Cognitive Behavioral Interventions for Substance Abuse for Justice-Involved Adults (CBISA) | 141 | 31.7%                   | 239 | 53.7% | 46  | 10.3%                       | 9  | 2.0%                     | 11 | 2.5%                   | 445   | 100.0%          |       |  |
| Gambling Services                                                                          |     |                         | 2   | 50.0% | 2   | 50.0%                       |    |                          |    |                        | 4     | 100.0%          |       |  |
| Intensive Meth Treatment (IMT)                                                             | 23  | 29.1%                   | 55  | 69.6% |     |                             | 2  | 2.5%                     |    |                        | 79    | 100.0%          |       |  |
| Outpatient and Intensive Outpatient Services (0.5, 1.0, 2.1, & 2.5)                        | 387 | 48.1%                   | 290 | 36.1% | 89  | 11.1%                       | 26 | 3.2%                     | 14 | 1.7%                   | 804   | 100.0%          |       |  |
| Total                                                                                      | 585 | 42.6%                   | 599 | 43.7% | 139 | 10.1%                       | 37 | 2.7%                     | 24 | 1.7%                   | 1,372 | 100.0%          |       |  |