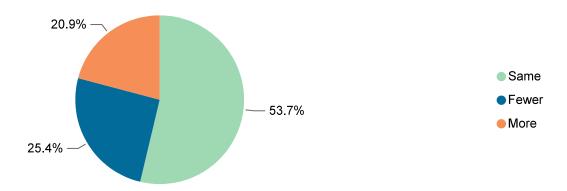

## Arrest History

The national rate of adult and youth clients with at least one arrest was 4%.

Clients are asked at the start of treatment and at the end of treatment, "In the past 30 days, how many times have you been arrested?" Only clients who completed this question at time of admission and time of discharge are included.

Client responses on these surveys are then broken out by the type of treatment service they received.

At discharge, adults served in publicly funded treatment services reported a decrease in arrests in the past 30 days.

Percent of Clients Who Had More, Fewer, or the Same Number of Arrests at Discharge Compared to Admission

## Clients Who Had One or More Arrests Within 30 Days of Admission and Discharge

| Treatment Services                                                                         | Unduplicated<br>Client Count | Arrest at Admission | Arrest at Discharge |
|--------------------------------------------------------------------------------------------|------------------------------|---------------------|---------------------|
| <b>A</b>                                                                                   |                              |                     |                     |
| Clinically Managed Low Intensity Residential Services (3.1)                                | 65                           | 5.8%                | 1.4%                |
| Cognitive Behavioral Interventions for Substance Abuse for Justice-Involved Adults (CBISA) | 87                           | 3.4%                | 2.3%                |
| Gambling Services                                                                          | 2                            | 0.0%                | 0.0%                |
| Intensive Meth Treatment (IMT)                                                             | 17                           | 11.8%               | 0.0%                |
| Outpatient and Intensive Outpatient Services (0.5, 1.0, 2.1, & 2.5)                        | 153                          | 13.4%               | 2.5%                |
| Total                                                                                      | 253                          | 8.4%                | 2.7%                |