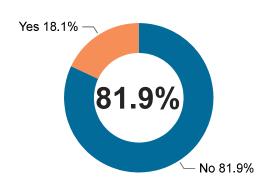

## Arrest History

The national rate of adult and youth clients with at least one arrest was 4%.

Clients are asked at the start of treatment and at the end of treatment, "In the past 30 days, how many times have you been arrested?" Only clients who completed this question at time of admission and time of discharge are included.

Client responses on these surveys are then broken out by the type of treatment service they received.

At discharge, adults served in publicly funded treatment services reported a decrease in arrests in the past 30 days.

Percent of Clients Who Had More, Fewer, or the Same Number of Arrests at Discharge Compared to Admission

## Clients Who Had One or More Arrests Within 30 Days of Admission and Discharge

| Treatment Services                                                                         | Unduplicated<br>Client Count | Arrest at Admission | Arrest at Discharge |
|--------------------------------------------------------------------------------------------|------------------------------|---------------------|---------------------|
| <b>A</b>                                                                                   |                              |                     |                     |
| Clinically Managed Low Intensity Residential Services (3.1)                                | 65                           | 5.8%                | 1.4%                |
| Cognitive Behavioral Interventions for Substance Abuse for Justice-Involved Adults (CBISA) | 87                           | 3.4%                | 2.3%                |
| Gambling Services                                                                          | 2                            | 0.0%                | 0.0%                |
| Intensive Meth Treatment (IMT)                                                             | 17                           | 11.8%               | 0.0%                |
| Outpatient and Intensive Outpatient Services (0.5, 1.0, 2.1, & 2.5)                        | 153                          | 13.4%               | 2.5%                |
| Total                                                                                      | 253                          | 8.4%                | 2.7%                |