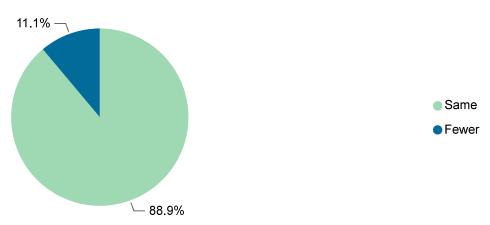

## **Living Situation**

The national rate of homelessnes: for adult and youth clients was 10%. The data below reflect the living situations of adults served in publicly funded treatment services.

Most adults served in publicly funded treatment services had stable housing at discharge from services.

## Clients Who Reported Homelessness at Admission and Discharge

| Treatment Services                                                                         | Unduplicated<br>Client Count | Homelessness at Admission | Homelessness at Discharge |
|--------------------------------------------------------------------------------------------|------------------------------|---------------------------|---------------------------|
| Clinically Managed Low Intensity Residential Services (3.1)                                | 256                          | 14.2%                     | 41.2%                     |
| Cognitive Behavioral Interventions for Substance Abuse for Justice-Involved Adults (CBISA) | 379                          | 3.6%                      | 18.5%                     |
| Gambling Services                                                                          | 4                            | 0.0%                      | 12.5%                     |
| Intensive Meth Treatment (IMT)                                                             | 71                           | 13.7%                     | 52.1%                     |
| Outpatient and Intensive Outpatient Services (0.5, 1.0, 2.1, & 2.5)  Total                 | 670<br><b>1,160</b>          | 8.8%<br><b>8.1%</b>       | 19.7%<br><b>24.1%</b>     |