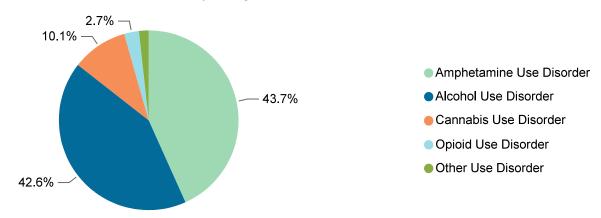

## Primary Diagnosis

The data below reflect the primary diagnoses of adults served in publicly funded treatment services.

The majority of adults served had a primary diagnosis of Amphetamine Use Disorder, followed by Alcohol Use Disorder.

## Diagnosis by Service Type

|                                                                                            |     | Alcohol Use<br>Disorder |     |       |     | Amphetamine<br>Use Disorder |    | Cannabis Use<br>Disorder |    | Opioid Use<br>Disorder |       | er Use<br>order | Total |  |
|--------------------------------------------------------------------------------------------|-----|-------------------------|-----|-------|-----|-----------------------------|----|--------------------------|----|------------------------|-------|-----------------|-------|--|
| Treatment Services                                                                         | N   | %                       | N   | %     | N   | %                           | N  | %                        | N  | %                      | N     | %               |       |  |
| Clinically Managed Low Intensity Residential Services (3.1)                                | 105 | 37.6%                   | 150 | 53.8% | 17  | 6.1%                        | 5  | 1.8%                     | 4  | 1.4%                   | 279   | 100.0%          |       |  |
| Cognitive Behavioral Interventions for Substance Abuse for Justice-Involved Adults (CBISA) | 141 | 31.7%                   | 239 | 53.7% | 46  | 10.3%                       | 9  | 2.0%                     | 11 | 2.5%                   | 445   | 100.0%          |       |  |
| Gambling Services                                                                          |     |                         | 2   | 50.0% | 2   | 50.0%                       |    |                          |    |                        | 4     | 100.0%          |       |  |
| Intensive Meth Treatment (IMT)                                                             | 23  | 29.1%                   | 55  | 69.6% |     |                             | 2  | 2.5%                     |    |                        | 79    | 100.0%          |       |  |
| Outpatient and Intensive Outpatient Services (0.5, 1.0, 2.1, & 2.5)                        | 387 | 48.1%                   | 290 | 36.1% | 89  | 11.1%                       | 26 | 3.2%                     | 14 | 1.7%                   | 804   | 100.0%          |       |  |
| Total                                                                                      | 585 | 42.6%                   | 599 | 43.7% | 139 | 10.1%                       | 37 | 2.7%                     | 24 | 1.7%                   | 1,372 | 100.0%          |       |  |