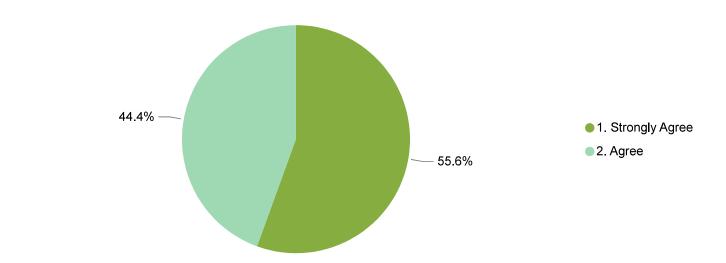

The majority of stakeholders agreed or strongly agreed that the location of services are convenient for referred clients.

#### Location of Services are Convenient for Clients

| Stakeholder Type               | 1. Strongly<br>Agree | 2. Agree | Total  |
|--------------------------------|----------------------|----------|--------|
| Court Staff- State and Federal | 77.8%                | 22.2%    | 100.0% |
| Law Enforcement                |                      | 100.0%   | 100.0% |
| Schools                        | 100.0%               |          | 100.0% |
| State and Tribal               | 25.0%                | 75.0%    | 100.0% |
| Treatment Agencies             |                      | 100.0%   | 100.0% |
| Total                          | 55.6%                | 44.4%    | 100.0% |