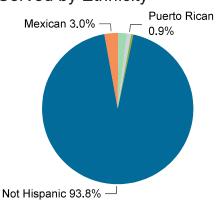

## Race & Ethnicity

According to the U.S. Census Bureau, 84.2% of South Dakotans identify as White, 8.5% identify as American Indian, and 4.9% identify as Hispanic.

The data below reflect the self-reported race and ethnicity of adults served in publicly funded treatment services.

## Clients Served by Ethnicity