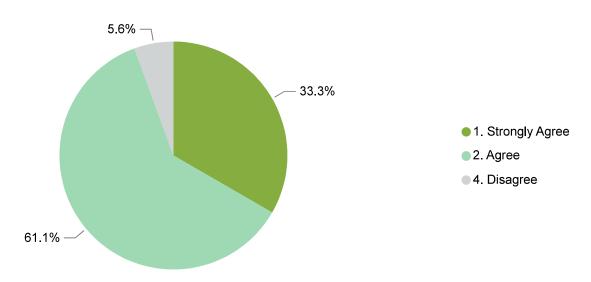

#### Services Are Available at Times Convenient for Clients

| Stakeholder Type               | 1. Strongly<br>Agree | 2. Agree | 4. Disagree | Total  |
|--------------------------------|----------------------|----------|-------------|--------|
| Court Staff- State and Federal | 44.4%                | 44.4%    | 11.1%       | 100.0% |
| Law Enforcement                |                      | 100.0%   |             | 100.0% |
| Schools                        | 100.0%               |          |             | 100.0% |
| State and Tribal               |                      | 100.0%   |             | 100.0% |
| Treatment Agencies             |                      | 100.0%   |             | 100.0% |
| Total                          | 33.3%                | 61.1%    | 5.6%        | 100.0% |

The majority of stakeholders agreed or strongly agreed that services are available at times that are convenient for referred clients.