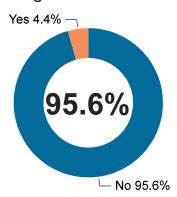

## Reported Attempts to Die by Suicide

If you, or someone you know, is in need of crisis support, or experiencing emotional distress, cal or text 988, or chat at https://988lifeline.org/.

Clients are asked at the start of treatment and at the end of treatment, "How many times have you tried to commit suicide in the past 30 days?" Only clients who completed this question at time of admission and time of discharge are included.

Clients' responses on these surveys are then broken out by the type of treatment service they received. If they received multiple types of treatment services in FY23, their responses are counted once in each service.

At discharge, adults served in publicly funded treatment services reported a decrease in attempts to die by suicide in the past 30 days.

Percent of Clients Who Had More, Fewer, or the Same Number of Attempts to Die by Suicide in the Past 30 Days

## In the Past 30 Days How Many Times Have You Attempted to Die by Suicide?

| Treatment Services                                                                         | Unduplicated<br>Client Count | Average<br>Initial | Average<br>Discharge | Change        | Percent<br>Change |
|--------------------------------------------------------------------------------------------|------------------------------|--------------------|----------------------|---------------|-------------------|
| Clinically Managed Low Intensity Residential Services (3.1)                                | 58                           | 0.11               | 0.00                 | -0.11         | -100.0%           |
| Cognitive Behavioral Interventions for Substance Abuse for Justice-Involved Adults (CBISA) | 77                           | 0.08               | 0.03                 | <b>-</b> 0.05 | -66.7%            |
| Gambling Services                                                                          | 3                            | 0.00               | 0.00                 | 0.00          | NaN               |
| Intensive Meth Treatment (IMT)                                                             | 17                           | 0.00               | 0.00                 | 0.00          | NaN               |
| Outpatient and Intensive Outpatient Services (0.5, 1.0, 2.1, & 2.5)                        | 141                          | 0.08               | 0.01                 | -0.07         | -83.3%            |
| Total                                                                                      | 230                          | 0.09               | 0.02                 | -0.08         | -81.8%            |