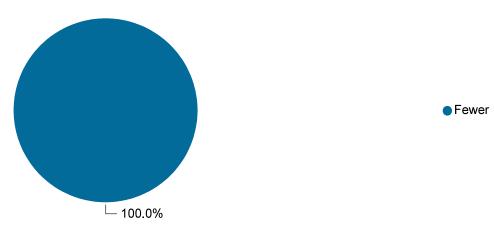

## Arrest History

The national rate of adult and youth clients with at least one arrest was 4%.

Clients are asked at the start of treatment and at the end of treatment, "In the past 30 days, how many times have you been arrested?" Only clients who completed this question at time of admission and time of discharge are included.

Client responses on these surveys are then broken out by the type of treatment service they received.

At discharge, adults served in publicly funded treatment services reported a decrease in arrests in the past 30 days.

Percent of Clients Who Had More, Fewer, or the Same Number of Arrests at Discharge Compared to Admission

## Clients Who Had One or More Arrests Within 30 Days of Admission and Discharge

| Treatment Services                                                                         | Unduplicated<br>Client Count | Arrest at Admission | Arrest at Discharge |
|--------------------------------------------------------------------------------------------|------------------------------|---------------------|---------------------|
| <b>A</b>                                                                                   |                              |                     |                     |
| Clinically Managed Low Intensity Residential Services (3.1)                                | 65                           | 5.8%                | 1.4%                |
| Cognitive Behavioral Interventions for Substance Abuse for Justice-Involved Adults (CBISA) | 87                           | 3.4%                | 2.3%                |
| Gambling Services                                                                          | 2                            | 0.0%                | 0.0%                |
| Intensive Meth Treatment (IMT)                                                             | 17                           | 11.8%               | 0.0%                |
| Outpatient and Intensive Outpatient Services (0.5, 1.0, 2.1, & 2.5)                        | 153                          | 13.4%               | 2.5%                |
| Total                                                                                      | 253                          | 8.4%                | 2.7%                |