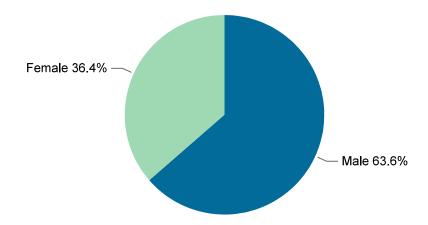

## Gender

## Clients Served by Self-Identified Gender

## Clients Served by Service Type and Self-Identified Gender

|                                                                                            | Fem | ale   | Male | !      | Total |        |
|--------------------------------------------------------------------------------------------|-----|-------|------|--------|-------|--------|
| Treatment Services                                                                         | N   | %     | N    | %      | N     | %      |
| Clinically Managed Low Intensity Residential Services (3.1)                                | 76  | 27.2% | 203  | 72.8%  | 279   | 100.0% |
| Cognitive Behavioral Interventions for Substance Abuse for Justice-Involved Adults (CBISA) | 147 | 33.0% | 298  | 67.0%  | 445   | 100.0% |
| Gambling Services                                                                          |     |       | 4    | 100.0% | 4     | 100.0% |
| Intensive Meth Treatment (IMT)                                                             | 49  | 62.0% | 30   | 38.0%  | 79    | 100.0% |
| Outpatient and Intensive Outpatient Services (0.5, 1.0, 2.1, & 2.5)                        | 308 | 38.2% | 498  | 61.8%  | 806   | 100.0% |
| Total                                                                                      | 500 | 36.4% | 874  | 63.6%  | 1,374 | 100.0% |