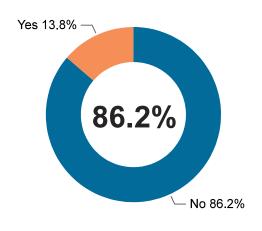

## **Living Situation**

The national rate of homelessnes: for adult and youth clients was 10%. The data below reflect the living situations of adults served in publicly funded treatment services.

Most adults served in publicly funded treatment services had stable housing at discharge from services.

Percent of Clients Who Gained, Lost, or Had No Change in Housing From Admission to Discharge

## Clients Who Reported Homelessness at Admission and Discharge

| Treatment Services                                                                         | Unduplicated<br>Client Count | Homelessness at Admission | Homelessness at Discharge |
|--------------------------------------------------------------------------------------------|------------------------------|---------------------------|---------------------------|
| Clinically Managed Low Intensity Residential Services (3.1)                                | 256                          | 14.2%                     | 41.2%                     |
| Cognitive Behavioral Interventions for Substance Abuse for Justice-Involved Adults (CBISA) | 379                          | 3.6%                      | 18.5%                     |
| Gambling Services                                                                          | 4                            | 0.0%                      | 12.5%                     |
| Intensive Meth Treatment (IMT)                                                             | 71                           | 13.7%                     | 52.1%                     |
| Outpatient and Intensive Outpatient Services (0.5, 1.0, 2.1, & 2.5)  Total                 | 670<br><b>1,160</b>          | 8.8%<br><b>8.1%</b>       | 19.7%<br><b>24.1%</b>     |