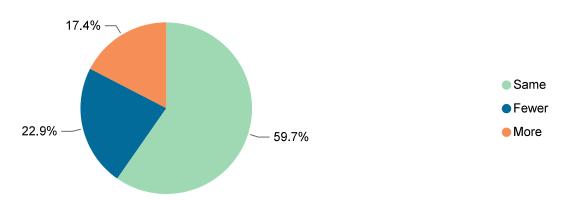

## General Health

Clients are asked at the start of treatment and at the end of treatment, "Would you say that in general your health is?" Clients could answer in a range from 1-"Poor" to 5-"Excellent". Only clients who completed this question at time of admission and time of discharge are included.

Clients' responses on these surveys are then broken out by the type of treatment service they received. If they received multiple types of treatment services in FY23, their responses are counted once in each service.

Adults served in publicly funded treatment services reported an increase in their general health.

Percent of Clients Who Had Better, Worse, or the Same General Health Rating at Discharge Compared to Admission