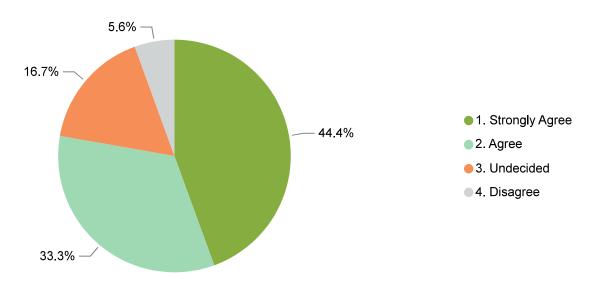

### **Provider Provides Quality Services**

| Stakeholder Type               | 1. Strongly Agree | 2. Agree | 3. Undecided | 4. Disagree | Total  |
|--------------------------------|-------------------|----------|--------------|-------------|--------|
| Court Staff- State and Federal | 44.4%             | 22.2%    | 22.2%        | 11.1%       | 100.0% |
| Law Enforcement                | 50.0%             | 50.0%    |              |             | 100.0% |
| Schools                        | 50.0%             | 50.0%    |              |             | 100.0% |
| State and Tribal               | 33.3%             | 33.3%    | 33.3%        |             | 100.0% |
| Treatment Agencies             | 50.0%             | 50.0%    |              |             | 100.0% |
| Total                          | 44.4%             | 33.3%    | 16.7%        | 5.6%        | 100.0% |

The majority of stakeholders agreed or strongly agreed that accredited agencies provide quality services.