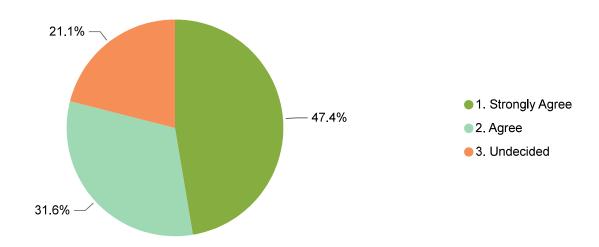

The majority of stakeholders agreed or strongly agreed staff members at accredited agencies are competent to deliver treatment services.

## Staff Are Competent to Deliver Treatment Services

| Stakeholder Type               | 1. Strongly<br>Agree | 2. Agree | 3. Undecided | Total  |
|--------------------------------|----------------------|----------|--------------|--------|
| Court Staff- State and Federal | 33.3%                | 33.3%    | 33.3%        | 100.0% |
| Law Enforcement                | 50.0%                | 50.0%    |              | 100.0% |
| Schools                        | 100.0%               |          |              | 100.0% |
| State and Tribal               | 50.0%                | 25.0%    | 25.0%        | 100.0% |
| Treatment Agencies             | 50.0%                | 50.0%    |              | 100.0% |
| Total                          | 47.4%                | 31.6%    | 21.1%        | 100.0% |