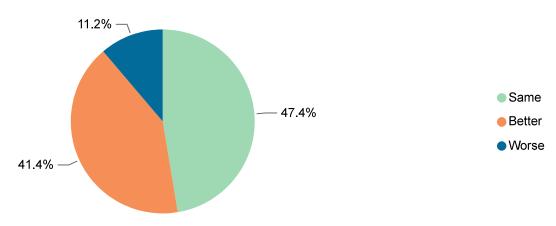

Adults served in publicly funded treatment services reported an increase in their general health.

Percent of Clients Who Had Better, Worse, or the Same General Health Rating at Discharge Compared to Admission

| Treatment Services                                                                         | Unduplicated<br>Client Count | Average<br>Initial | Average<br>Discharge | Change | Percent<br>Change |
|--------------------------------------------------------------------------------------------|------------------------------|--------------------|----------------------|--------|-------------------|
| Clinically Managed Low Intensity Residential Services (3.1)                                | 66                           | 3.52               | 3.96                 | 0.44   | 12.4%             |
| Cognitive Behavioral Interventions for Substance Abuse for Justice-Involved Adults (CBISA) | 88                           | 3.51               | 3.96                 | 0.45   | 12.8%             |
| Gambling Services                                                                          | 3                            | 3.50               | 4.50                 | 1.00   | 28.6%             |
| Intensive Meth Treatment (IMT)                                                             | 18                           | 3.56               | 3.83                 | 0.28   | 7.8%              |
| Outpatient and Intensive Outpatient Services (0.5, 1.0, 2.1, & 2.5)                        | 160                          | 3.39               | 3.86                 | 0.47   | 13.9%             |
| Total                                                                                      | 259                          | 3.47               | 3.88                 | 0.41   | 11.9%             |