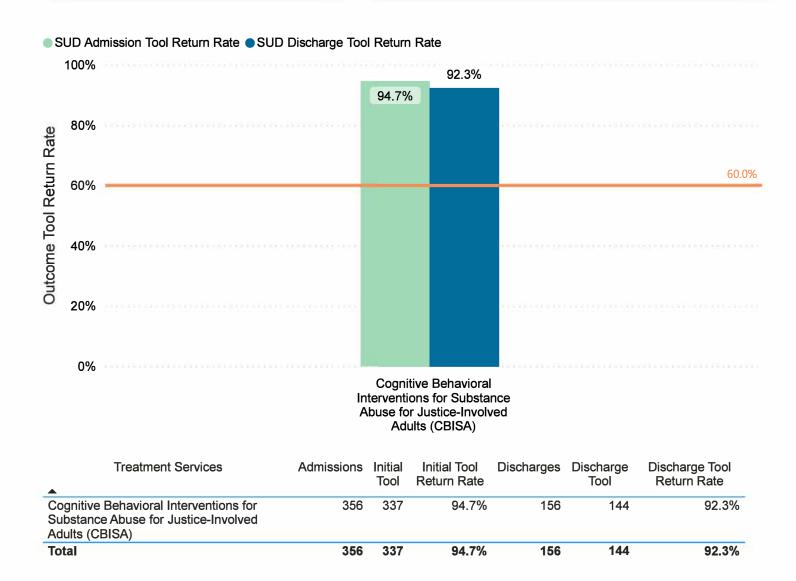

Cognitive Behavioral Interventions for Substance Abuse (CBISA) is designed for people involved in the criminal justice system who are at moderate to high need in the area of substance abuse. The program consists of 47 sessions which include: Motivational Engagement, Cognitive Restructuring, Emotional Regulation, Social Skills, Problem Solving Skills, and Relapse Prevention.

## Cognitive Behavioral Interventions for Substance Abuse for Justice-Involved Adults (CBISA)

CBISA services are also available for justice-involved adults.

## SUD **Treatment Services**

County of Residence for Clients Who Received Publicly Funded Services

| Treatment Services                                                                         | Publicly Funded<br>Clients Served | Average Duration of Treatment (Days) |  |
|--------------------------------------------------------------------------------------------|-----------------------------------|--------------------------------------|--|
| Clinically Managed Low Intensity Residential Services (3.1)                                | 279                               | 44                                   |  |
| Cognitive Behavioral Interventions for Substance Abuse for Justice-Involved Adults (CBISA) | 445                               | 60                                   |  |
| Gambling Services                                                                          | 69                                | 53                                   |  |
| Intensive Meth Treatment (IMT)                                                             | 79                                | 62                                   |  |
| Outpatient and Intensive Outpatient Services (0,5, 1,0, 2,1, & 2,5)                        | 1,391                             | 50                                   |  |