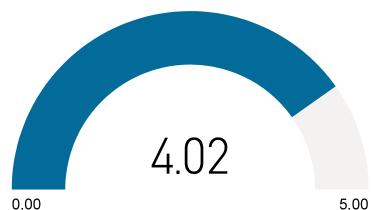

## Staff Respectfulness

The following data reflect stakeholders' perceptions regarding treatment services provided by accredited agencies.

Regarding Staff Respectfulness, stakeholders were asked to rate how much they agree with the following statement: "Staff at this provider are respectful."

The majority of stakeholders agreed or strongly agreed staff members at accredited agencies are respectful.

### Staff Are Respectful

| Stakeholder Type               | 1. Strongly<br>Agree | 2. Agree | Total  |
|--------------------------------|----------------------|----------|--------|
| Court Staff- State and Federal | 33.3%                | 66.7%    | 100.0% |
| Law Enforcement                | 100.0%               |          | 100.0% |
| Schools                        | 100.0%               |          | 100.0% |
| State and Tribal               | 50.0%                | 50.0%    | 100.0% |
| Treatment Agencies             | 50.0%                | 50.0%    | 100.0% |
| Total                          | 52.6%                | 47.4%    | 100.0% |