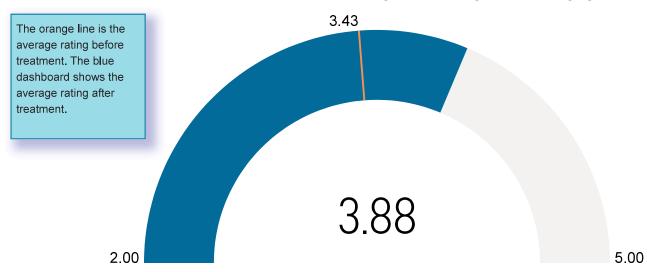

Adults served in publicly funded treatment services reported an increase in their general health.

Percent of Clients Who Had Better, Worse, or the Same General Health Rating at Discharge Compared to Admission

| Treatment Services                                                                         | Unduplicated<br>Client Count | Average<br>Initial | Average<br>Discharge | Change | Percent<br>Change |
|--------------------------------------------------------------------------------------------|------------------------------|--------------------|----------------------|--------|-------------------|
| Clinically Managed Low Intensity Residential Services (3.1)                                | 66                           | 3.52               | 3.96                 | 0.44   | 12.4%             |
| Cognitive Behavioral Interventions for Substance Abuse for Justice-Involved Adults (CBISA) | 88                           | 3.51               | 3.96                 | 0.45   | 12.8%             |
| Gambling Services                                                                          | 3                            | 3.50               | 4.50                 | 1.00   | 28.6%             |
| Intensive Meth Treatment (IMT)                                                             | 18                           | 3.56               | 3.83                 | 0.28   | 7.8%              |
| Outpatient and Intensive Outpatient Services (0.5, 1.0, 2.1, & 2.5)                        | 160                          | 3.39               | 3.86                 | 0.47   | 13.9%             |
| Total                                                                                      | 259                          | 3.47               | 3.88                 | 0.41   | 11.9%             |