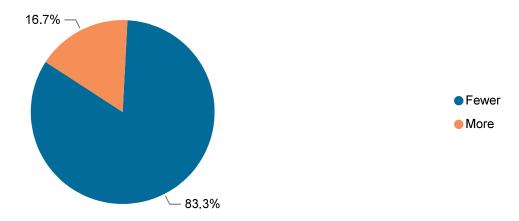

Adults served in publicly funded treatment services reported an increase in their general health.

Percent of Clients Who Had Better, Worse, or the Same General Health Rating at Discharge Compared to Admission

| Treatment Services                                                                         | Unduplicated<br>Client Count | Average<br>Initial | Average<br>Discharge | Change | Percent<br>Change |
|--------------------------------------------------------------------------------------------|------------------------------|--------------------|----------------------|--------|-------------------|
| Clinically Managed Low Intensity Residential Services (3.1)                                | 66                           | 3.52               | 3.96                 | 0.44   | 12.4%             |
| Cognitive Behavioral Interventions for Substance Abuse for Justice-Involved Adults (CBISA) | 88                           | 3.51               | 3.96                 | 0.45   | 12.8%             |
| Gambling Services                                                                          | 3                            | 3.50               | 4.50                 | 1.00   | 28.6%             |
| Intensive Meth Treatment (IMT)                                                             | 18                           | 3.56               | 3.83                 | 0.28   | 7.8%              |
| Outpatient and Intensive Outpatient Services (0.5, 1.0, 2.1, & 2.5)                        | 160                          | 3.39               | 3.86                 | 0.47   | 13.9%             |
| Total                                                                                      | 259                          | 3.47               | 3.88                 | 0.41   | 11.9%             |