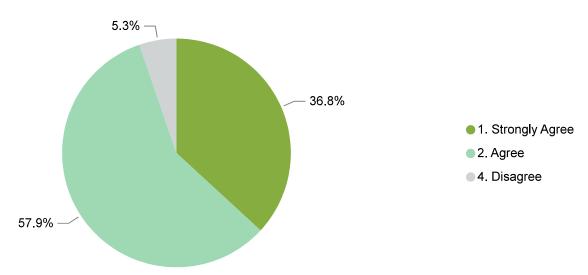

## Provider is Responsive to the Needs Within the Community

| Stakeholder Type               | 1. Strongly<br>Agree | 2. Agree | 4. Disagree | Total  |
|--------------------------------|----------------------|----------|-------------|--------|
| Court Staff- State and Federal | 33.3%                | 66.7%    |             | 100.0% |
| Law Enforcement                | 50.0%                | 50.0%    |             | 100.0% |
| Schools                        | 50.0%                | 50.0%    |             | 100.0% |
| State and Tribal               | 50.0%                | 25.0%    | 25.0%       | 100.0% |
| Treatment Agencies             |                      | 100.0%   |             | 100.0% |
| Total                          | 36.8%                | 57.9%    | 5.3%        | 100.0% |

The majority of stakeholders agreed or strongly agreed that accredited agencies are responsive to the needs of their communities.