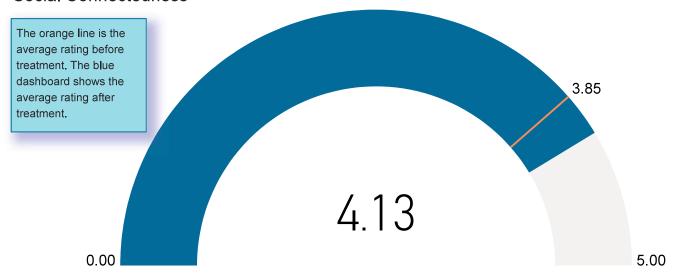

# Familiarity with Services

The following data reflect stakeholders' perceptions regarding treatment services provided by accredited agencies.

Regarding Familiarity with Services, stakeholders were asked, "How familiar are you with the services that are offered by this provider?"

The majority of stakeholders indicated they were very or extremely familiar with services.

### Familiarity with Services

| Stakeholder Type               | 1. Extremely Familiar | 2. Very Familiar | 3. Somewhat Familiar | Total  |
|--------------------------------|-----------------------|------------------|----------------------|--------|
| Court Staff- State and Federal | 44.4%                 | 55.6%            |                      | 100.0% |
| Law Enforcement                |                       | 100.0%           |                      | 100.0% |
| Schools                        | 100.0%                |                  |                      | 100.0% |
| State and Tribal               | 50.0%                 | 25.0%            | 25.0%                | 100.0% |
| Treatment Agencies             |                       | 100.0%           |                      | 100.0% |
| Total                          | 42.1%                 | 52.6%            | 5.3%                 | 100.0% |