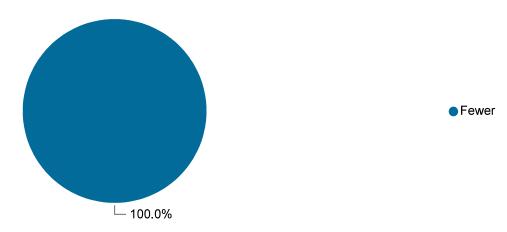

## Arrest History

The national rate of adult and youth clients with at least one arrest was 4%.

Clients are asked at the start of treatment and at the end of treatment, "In the past 30 days, how many times have you been arrested?" Only clients who completed this question at time of admission and time of discharge are included.

Client responses on these surveys are then broken out by the type of treatment service they received.

At discharge, adults served in publicly funded treatment services reported a decrease in arrests in the past 30 days.

Percent of Clients Who Had More, Fewer, or the Same Number of Arrests at Discharge Compared to Admission

## Clients Who Had One or More Arrests Within 30 Days of Admission and Discharge

| Treatment Services                                                                         | Unduplicated<br>Client Count | Arrest at Admission | Arrest at Discharge |
|--------------------------------------------------------------------------------------------|------------------------------|---------------------|---------------------|
| <b>A</b>                                                                                   |                              |                     |                     |
| Clinically Managed Low Intensity Residential Services (3.1)                                | 65                           | 5.8%                | 1.4%                |
| Cognitive Behavioral Interventions for Substance Abuse for Justice-Involved Adults (CBISA) | 87                           | 3.4%                | 2.3%                |
| Gambling Services                                                                          | 2                            | 0.0%                | 0.0%                |
| Intensive Meth Treatment (IMT)                                                             | 17                           | 11.8%               | 0.0%                |
| Outpatient and Intensive Outpatient Services (0.5, 1.0, 2.1, & 2.5)                        | 153                          | 13.4%               | 2.5%                |
| Total                                                                                      | 253                          | 8.4%                | 2.7%                |