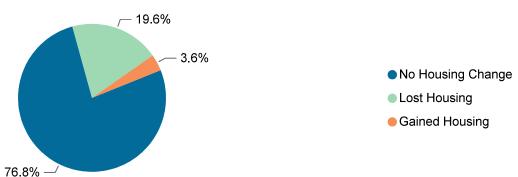

## **Living Situation**

The national rate of homelessnes: for adult and youth clients was 10%. The data below reflect the living situations of adults served in publicly funded treatment services.

Most adults served in publicly funded treatment services had stable housing at discharge from services.

Percent of Clients Who Gained, Lost, or Had No Change in Housing From Admission to Discharge

## Clients Who Reported Homelessness at Admission and Discharge

| Treatment Services                                                                         | Unduplicated<br>Client Count | Homelessness at Admission | Homelessness at Discharge |
|--------------------------------------------------------------------------------------------|------------------------------|---------------------------|---------------------------|
| Clinically Managed Low Intensity Residential Services (3.1)                                | 256                          | 14.2%                     | 41.2%                     |
| Cognitive Behavioral Interventions for Substance Abuse for Justice-Involved Adults (CBISA) | 379                          | 3.6%                      | 18.5%                     |
| Gambling Services                                                                          | 4                            | 0.0%                      | 12.5%                     |
| Intensive Meth Treatment (IMT)                                                             | 71                           | 13.7%                     | 52.1%                     |
| Outpatient and Intensive Outpatient Services (0.5, 1.0, 2.1, & 2.5)  Total                 | 670<br><b>1,160</b>          | 8.8%<br><b>8.1%</b>       | 19.7%<br><b>24.1%</b>     |