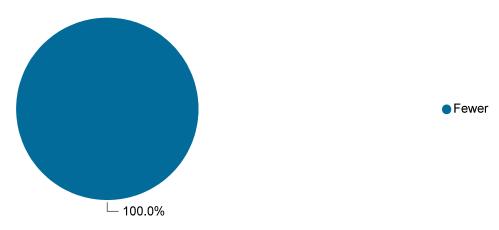

Client responses on these surveys are then broken out by the type of treatment service they received.

At discharge, adults served in publicly funded treatment services reported a decrease in arrests in the past 30 days.

Percent of Clients Who Had More, Fewer, or the Same Number of Arrests at Discharge Compared to Admission

## Clients Who Had One or More Arrests Within 30 Days of Admission and Discharge

| Treatment Services                                                                         | Unduplicated<br>Client Count | Arrest at Admission | Arrest at Discharge |
|--------------------------------------------------------------------------------------------|------------------------------|---------------------|---------------------|
| <b>A</b>                                                                                   |                              |                     |                     |
| Clinically Managed Low Intensity Residential Services (3.1)                                | 65                           | 5.8%                | 1.4%                |
| Cognitive Behavioral Interventions for Substance Abuse for Justice-Involved Adults (CBISA) | 87                           | 3.4%                | 2.3%                |
| Gambling Services                                                                          | 2                            | 0.0%                | 0.0%                |
| Intensive Meth Treatment (IMT)                                                             | 17                           | 11.8%               | 0.0%                |
| Outpatient and Intensive Outpatient Services (0.5, 1.0, 2.1, & 2.5)                        | 153                          | 13.4%               | 2.5%                |
| Total                                                                                      | 253                          | 8.4%                | 2.7%                |